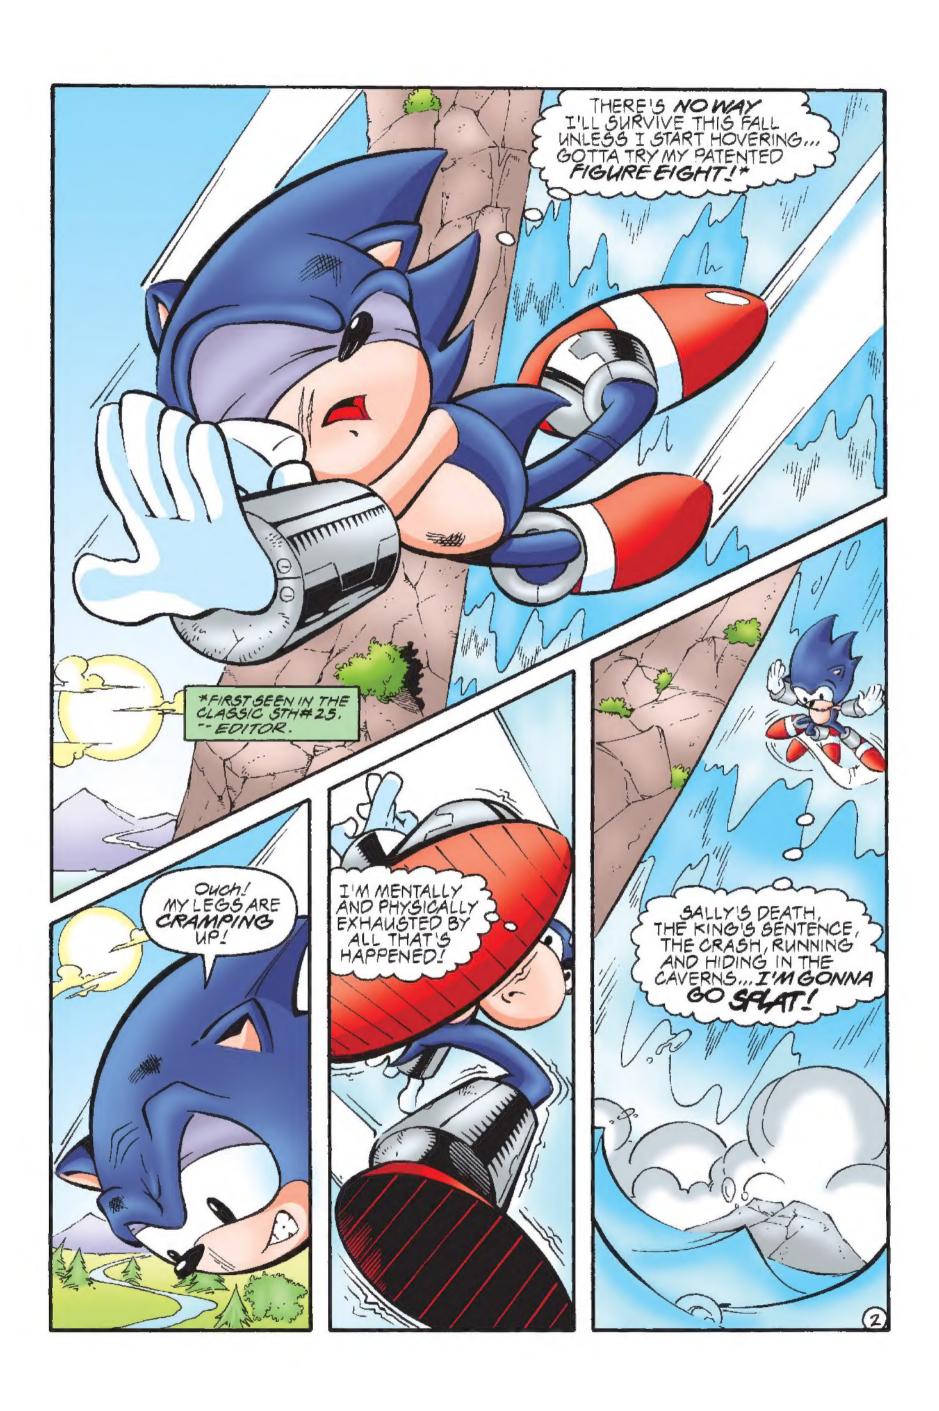

While The Freedom Fighters struggle with their predicament, Sonic has been cornered right into the thunderous mouth of Angora lalls, without any option in sight ...